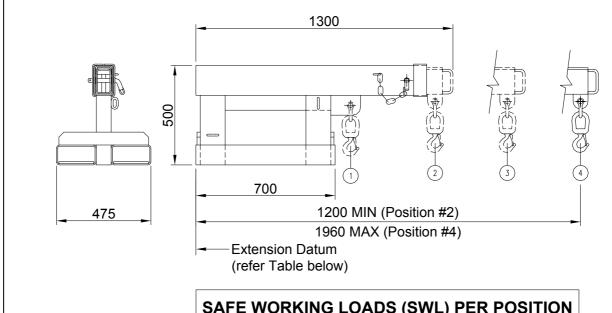

## **SPECIFICATIONS:**

- Safe Working Load (SWL) 4750kg Max.
- Unit Weight 130kg
- Load Centre 780mm
- Pocket Size 185 x 75
- Pocket Centres 275 mm
- Horizontal C of G 700mmVertical C of G 165mm
- 1300

| SAFE WORKING LOADS (SWL) PER POSITION |      |      |      |      |
|---------------------------------------|------|------|------|------|
| POSITION                              | 1    | 2    | 3    | 4    |
| EXTENSION (mm)                        | 780  | 1200 | 1580 | 1960 |
| SWL (kg)                              | 4750 | 2400 | 1800 | 1500 |