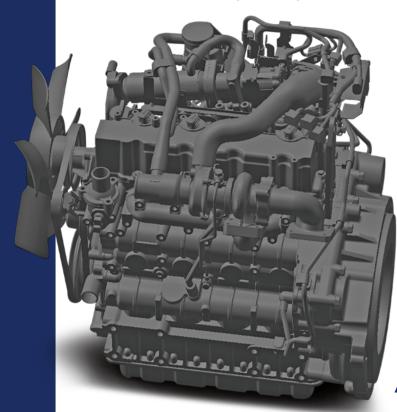

## STAGE V & TIER 4F

With Hangcha you can meet all Stage V/Tier 4f emissions standards which provides customer demands for value, innovation and performance. The technologies include common rail fuel systems, diesel oxidation catalysts (DOC) and diesel particulate filters (DPF). Designed and optimised to every engine model, our forklift truck maximises efficiency and reliability.

#### HANGCHA Forklift with StageV and T4F

| No. | Capacity | Series | Manufacturer | Engine        | Drive power | Model                  | Emission Std.        | Transmission | Power (kw/rpm) |
|-----|----------|--------|--------------|---------------|-------------|------------------------|----------------------|--------------|----------------|
| 1   | 2.5-3.5t | RT     | KUBOTA       | V2607-CR-TE5B | Diesel      | CPCD25/30/35-XW98C-RT4 | StageV / Tier4 final | CHINA        | 47.3/2400      |