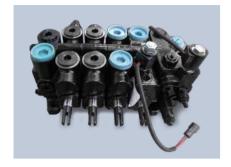

### **PRODUCTIVITY**

The new Dynamic load sensing hydraulic steering system contributes to reduce loss of hydraulic and improve energy efficiency.

The new efficiency lighting system employs LED illuminant and new type reflector to reduce energy consumption, improve significantly illumination performance and prolong work time.

#### **Options**

- / Cabin
- / Heater
- / Front window
- / L/R mirror
- / Extinguisher
- / Customer painting
- / OPS system
- / Sparkle arrester
- / Purified exhaust system
- / Auxiliary hydraulic valve
- / Front working light
- / Triplex wide view free-lift mast
- / Special forks
- / Weigher system
- / Attachments
- / Net cover of radiator