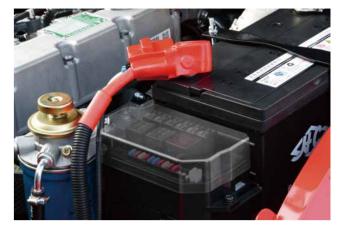

Adoption of new generation integrated electric box makes maintenance and repair convenient, layout becomes more reasonable and with better water-proof performance.

The easy-to-open hook provides quick access to the engine compartment.