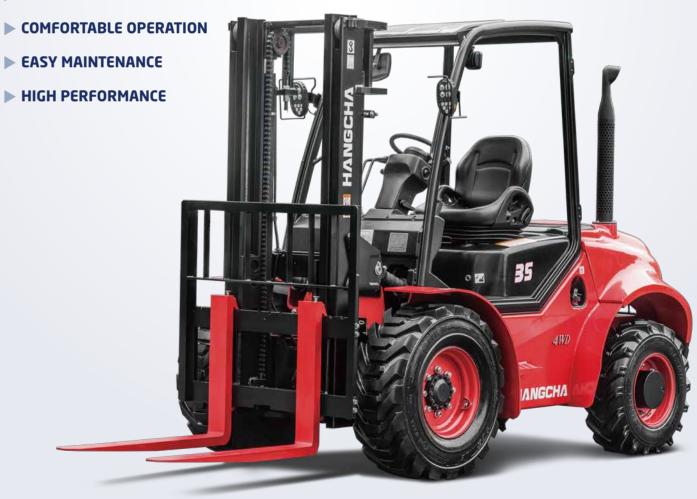

#### INTRODUCTION

Hangcha 2.5~3.5t 4W rough terrain forklifts is a tough, compact forklift with a four-wheel drive system. It is based on two-wheel drive rough terrain forklift. It is world renowned for superior performance, economy and longevity.

### **RELIABILITY**

The full-floating hydraulic transmission gearbox, with 2WD and 4WD switch function, can provide higher running speed and stronger gradeability;

Rear tyre:10.0/75-15.3

Higher specification fork mounting level-3B, more weight can be loaded.

Front tyre:14-17.5

The drive axle is equipped with wide-base deep tread tires, wet brake, differential mechanism with electronic lock, as

Dual air filter • extra capacity combined radiator with serpentine wave and optimized heat dissipation channel enhance the heat dissipation capability to keep engine reliability even in heavy-duty applications.

## COMFORTABLE OPERATION

In developing the rough terrain forklift, comfort and easy operation is always considered, for example improved vibrating levels, compound engine damper and full floating seat and cabin are all applied.