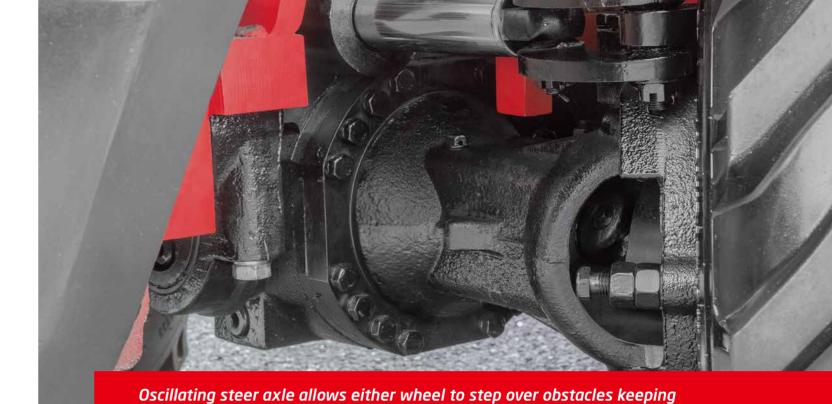

### **RELIABILITY**

The full-floating hydraulic transmission gearbox, with 2WD and 4WD switch function, can provide higher running speed and stronger gradeability;

Rear tyre:10.0/75-15.3

Higher specification fork mounting level-3B, more weight can be loaded.

Front tyre:14-17.5

The drive axle is equipped with wide-base deep tread tires, wet brake, differential mechanism with electronic lock, as

Dual air filter • extra capacity combined radiator with serpentine wave and optimized heat dissipation channel enhance the heat dissipation capability to keep engine reliability even in heavy-duty applications.

the truck and load level.

The differential is specifically designed for rough terrain and features manual differential lock providing ultimate traction during inclement weather conditions and rough operating surfaces, it differential lock prevents power loose when one wheel spins.