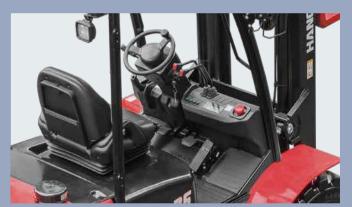

KUBOTA

Interactive instrument: The instrument adopts 4.0-inch color LCD display with four interactive buttons, and has one CAN bus communication function. The communication protocol is compatible with SAE J1939 standards.

**3.** Optimized designing structure to offer a good visibilit

2. The extra foot space is provided to reduce operator fatigue significantly, non-slip step makes getting in and out easy an safe. The new designed steering wheel new brake system and the easy-to-operate levers provide total handling operation.

## **EASY MAINTENANCE**

Newly-developed LCD instrument has more comprehensive functions and more stable performance and entirely displays the full truck state, fault code and other important information, which can make the operator more intuitively and conveniently have a better knowledge of truck state and make the maintenance conveniently.