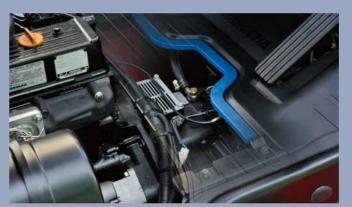

## **EASY MAINTENANCE**

Newly-developed LCD instrument has more comprehensive functions and more stable performance and entirely displays the full truck state, fault code and other important information, which can make the operator more intuitively and conveniently have a better knowledge of truck state and make the maintenance conveniently.

Adoption of new generation integrated electric box makes maintenance and repair convenient, layout becomes more reasonable and with better water-proof performance.

The easy-to-open hook provides quick access to the engine compartment.