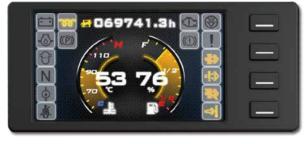

KUBOTA

Interactive instrument: The instrument adopts 4.0-inch color LCD display with four interactive buttons, and has one CAN bus communication function. The communication protocol is compatible with SAE J1939 standards.

## **EASY MAINTENANCE**

Newly-developed LCD instrument has more comprehensive functions and more stable performance and entirely displays the full truck state, fault code and other important information, which can make the operator more intuitively and conveniently have a better knowledge of truck state and make the maintenance conveniently.