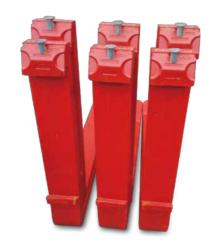

### **RELIABILITY**

The full-floating hydraulic transmission gearbox, with 2WD and 4WD switch function, can provide higher running speed and stronger gradeability;

Rear tyre:10.0/75-15.3

Higher specification fork mounting level-3B, more weight can be loaded.

Front tyre:14-17.5

The drive axle is equipped with wide-base deep tread tires, wet brake, differential mechanism with electronic lock, as

Dual air filter • extra capacity combined radiator with serpentine wave and optimized heat dissipation channel enhance the heat dissipation capability to keep engine reliability even in heavy-duty applications.

the truck and load level.

The differential is specifically designed for rough terrain and features manual differential lock providing ultimate traction during inclement weather conditions and rough operating surfaces, it differential lock prevents power loose when one wheel spins.