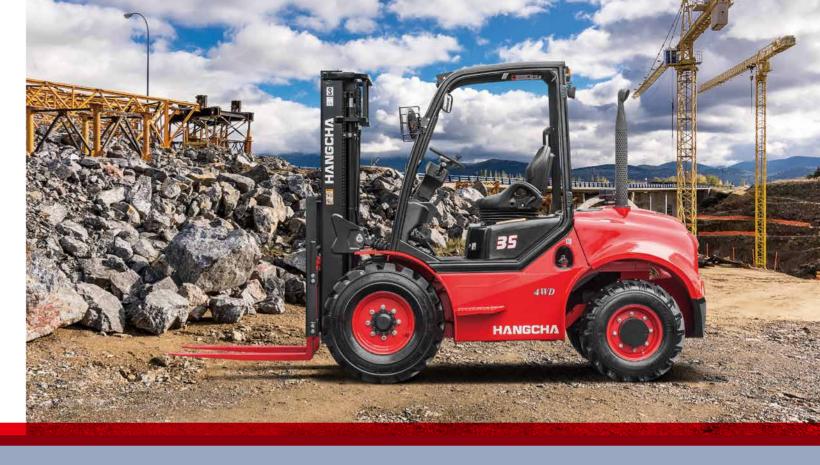

#### INTRODUCTION

Hangcha 2.5~3.5t 4W rough terrain forklifts is a tough, compact forklift with a four-wheel drive system. It is based on two-wheel drive rough terrain forklift. It is world renowned for superior performance, economy and longevity.

# 6 reasons

choose Four-Wheel Drive Rough Terrain Forklift

- **▶ RELIABILITY**
- **▶** PRODUCTIVITY
- **▶ ENVIRONMENTAL FRIENDLINESS**