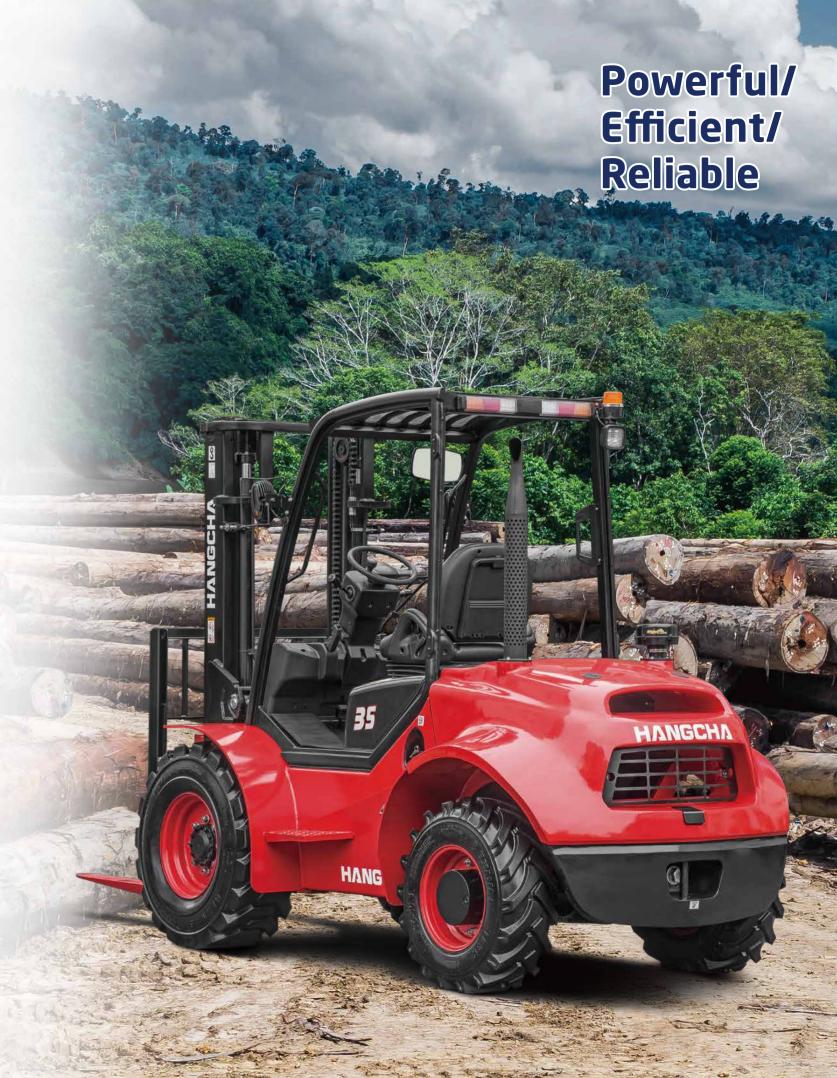

### **RELIABILITY**

The full-floating hydraulic transmission gearbox, with 2WD and 4WD switch function, can provide higher running speed and stronger gradeability;

Rear tyre:10.0/75-15.3

Higher specification fork mounting level-3B, more weight can be loaded.