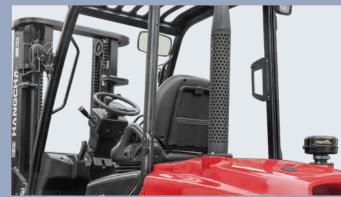

**3.** Optimized designing structure to offer a good visibilit

2. The extra foot space is provided to reduce operator fatigue significantly, non-slip step makes getting in and out easy an safe. The new designed steering wheel new brake system and the easy-to-operate levers provide total handling operation.

**4.** The new design mast provides broad forward visibility due to the longer distance between inside mast.