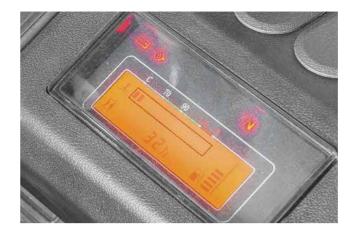

KUBOTA

Interactive instrument: The instrument adopts 4.0-inch color LCD display with four interactive buttons, and has one CAN bus communication function. The communication protocol is compatible with SAE J1939 standards.

## **EASY MAINTENANCE**

Newly-developed LCD instrument has more comprehensive functions and more stable performance and entirely displays the full truck state, fault code and other important information, which can make the operator more intuitively and conveniently have a better knowledge of truck state and make the maintenance conveniently.