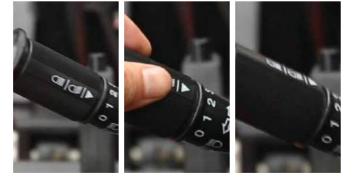

### **RELIABILITY**

The full-floating hydraulic transmission gearbox, with 2WD and 4WD switch function, can provide higher running speed and stronger gradeability;

Rear tyre:10.0/75-15.3

Higher specification fork mounting level-3B, more weight can be loaded.

the truck and load level.

The differential is specifically designed for rough terrain and features manual differential lock providing ultimate traction during inclement weather conditions and rough operating surfaces, it differential lock prevents power loose when one wheel spins.