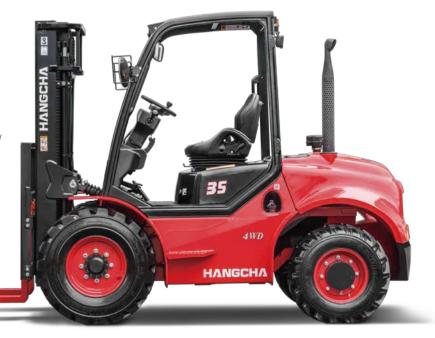

#### INTRODUCTION

Hangcha 2.5~3.5t 4W rough terrain forklifts is a tough, compact forklift with a four-wheel drive system. It is based on two-wheel drive rough terrain forklift. It is world renowned for superior performance, economy and longevity.

### **RELIABILITY**

The full-floating hydraulic transmission gearbox, with 2WD and 4WD switch function, can provide higher running speed and stronger gradeability;

Rear tyre:10.0/75-15.3

Higher specification fork mounting level-3B, more weight can be loaded.