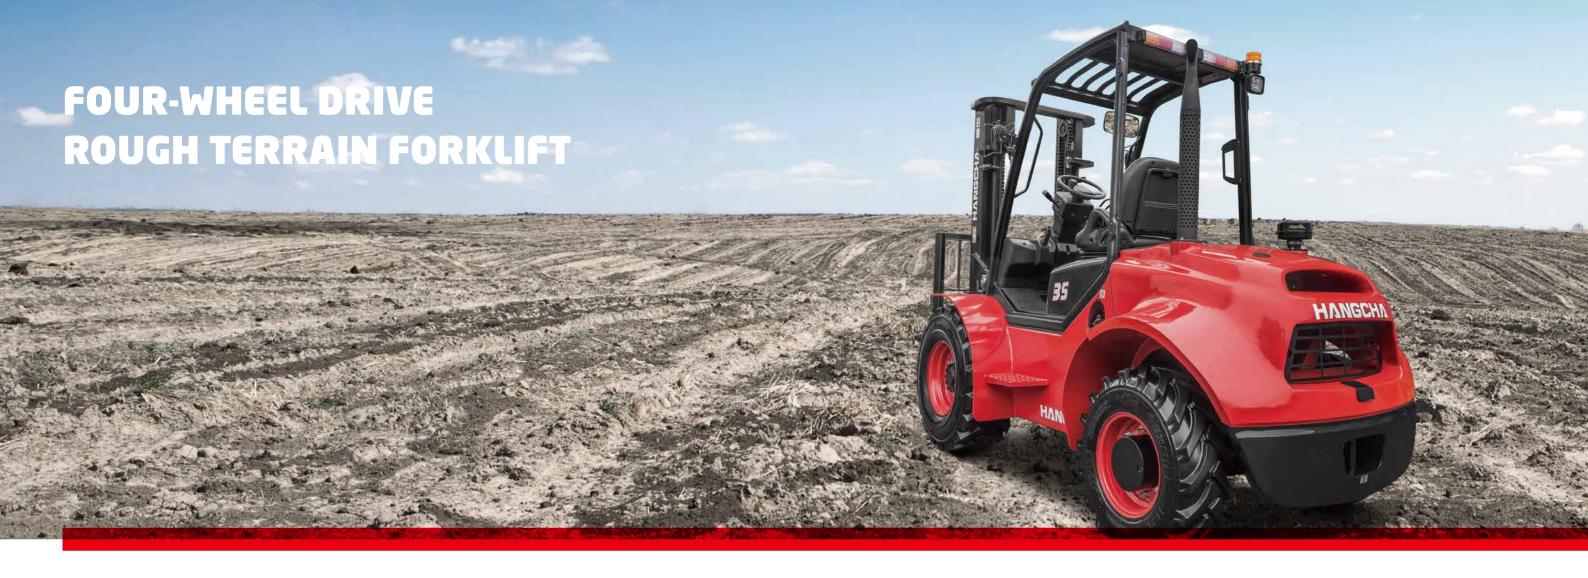

#### INTRODUCTION

Hangcha 2.5~3.5t 4W rough terrain forklifts is a tough, compact forklift with a four-wheel drive system. It is based on two-wheel drive rough terrain forklift. It is world renowned for superior performance, economy and longevity.

#### **Maneuverability**

The distance to ground is 270mm for 3.0t, it offers greater maneuverability and keep the truck moving in the roughest of applications, and yet we keep a very low center of gravity, by using a distributed weight in the forklift, giving it an excellent stability.