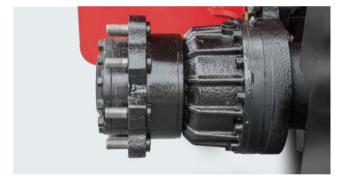

Front tyre:14-17.5

The drive axle is equipped with wide-base deep tread tires, wet brake, differential mechanism with electronic lock, as

Dual air filter • extra capacity combined radiator with serpentine wave and optimized heat dissipation channel enhance the heat dissipation capability to keep engine reliability even in heavy-duty applications.

the truck and load level.

The differential is specifically designed for rough terrain and features manual differential lock providing ultimate traction during inclement weather conditions and rough operating surfaces, it differential lock prevents power loose when one wheel spins.