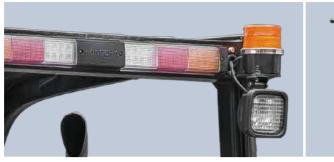

#### **Standard specification**

- / Suspension transmission
- / Differential lock
- / 2-wheel drive、4-wheel drive system
- / Suspension seat
- / Return oil filter
- / Big capacity aluminum radiator
- / Air filter
- / Rear working light
- / Warning lamp
- / Cover for tilt cylinder
- / Reversing assist grip
- / Wider fork carriage
- / Wider load backrest
- / LED light