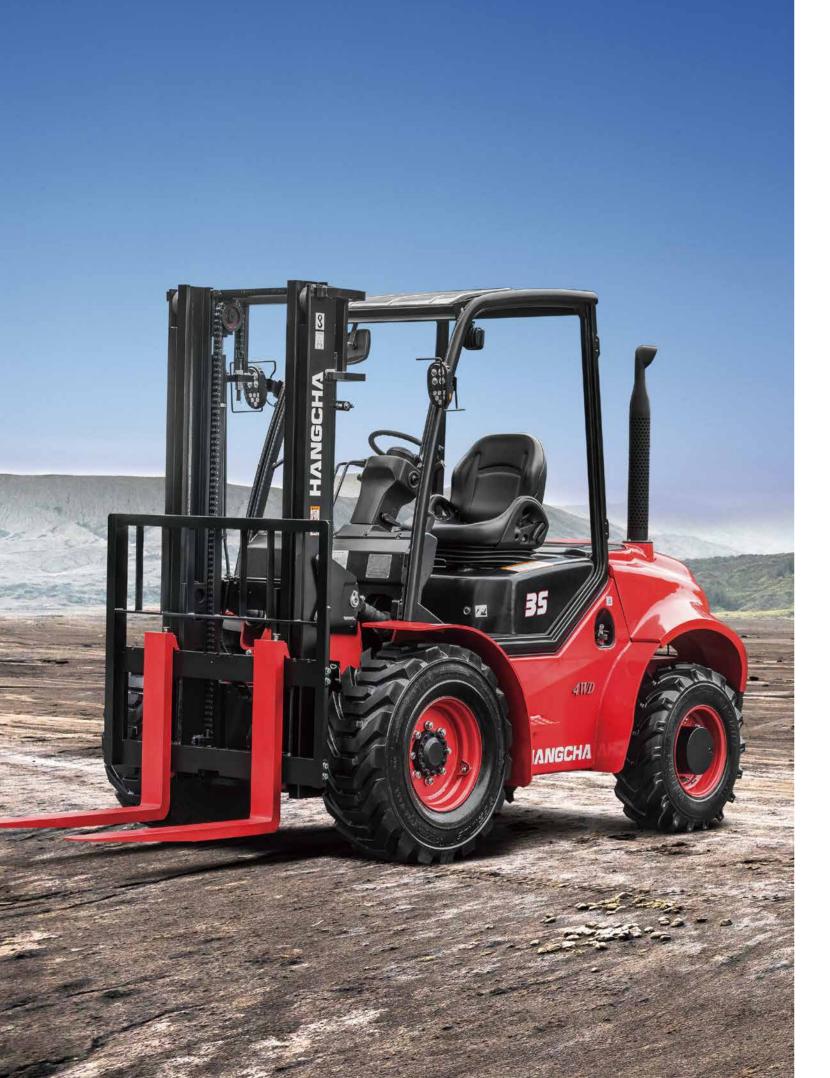

#### INTRODUCTION

Hangcha 2.5~3.5t 4W rough terrain forklifts is a tough, compact forklift with a four-wheel drive system. It is based on two-wheel drive rough terrain forklift. It is world renowned for superior performance, economy and longevity.

#### **Maneuverability**

The distance to ground is 270mm for 3.0t, it offers greater maneuverability and keep the truck moving in the roughest of applications, and yet we keep a very low center of gravity, by using a distributed weight in the forklift, giving it an excellent stability.

#### Three forward gears

Suspension hydraulic transmission with three forward gears, top speed reach 26km/h.

#### **Standard specification**

- / Suspension transmission
- / Differential lock
- / 2-wheel drive、4-wheel drive system
- / Suspension seat
- / Return oil filter
- / Big capacity aluminum radiator
- / Air filter
- / Rear working light
- / Warning lamp
- / Cover for tilt cylinder
- / Reversing assist grip
- / Wider fork carriage
- / Wider load backrest
- / LED light