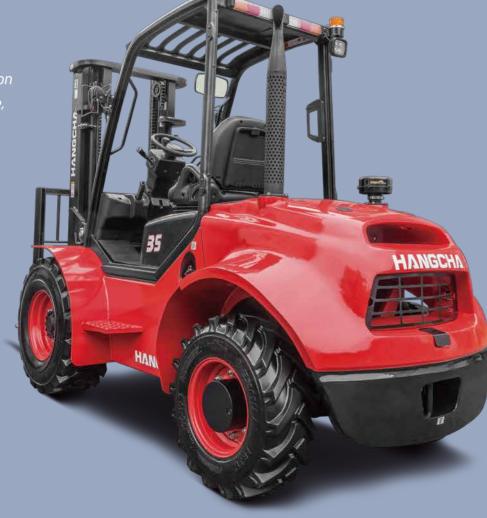

#### **Standard specification**

- / Suspension transmission
- / Differential lock
- / 2-wheel drive、4-wheel drive system
- / Suspension seat
- / Return oil filter
- / Big capacity aluminum radiator
- / Air filter
- / Rear working light
- / Warning lamp
- / Cover for tilt cylinder
- / Reversing assist grip
- / Wider fork carriage
- / Wider load backrest
- / LED light

#### **Options**

- / Cabin
- / Heater
- / Front window
- / L/R mirror
- / Extinguisher
- / Customer painting
- / OPS system
- / Sparkle arrester
- / Purified exhaust system
- / Auxiliary hydraulic valve
- / Front working light
- / Triplex wide view free-lift mast
- / Special forks
- / Weigher system
- / Attachments
- / Net cover of radiator