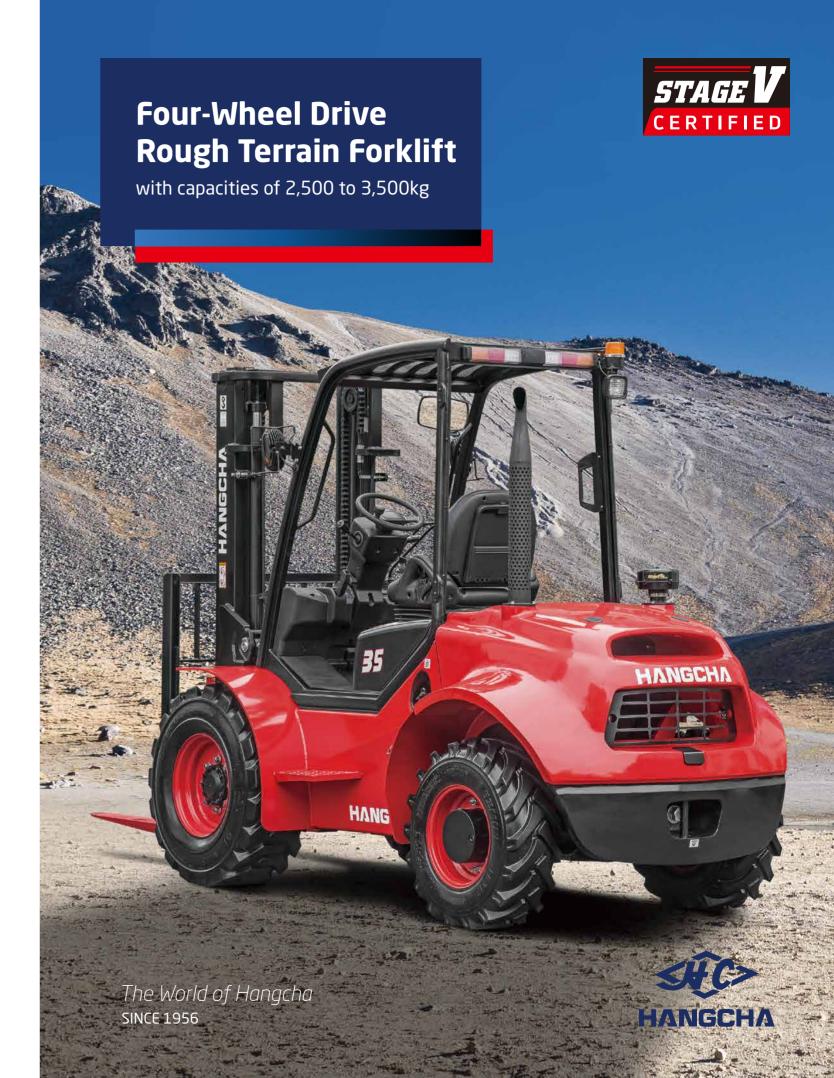

### **RELIABILITY**

The full-floating hydraulic transmission gearbox, with 2WD and 4WD switch function, can provide higher running speed and stronger gradeability;

Rear tyre:10.0/75-15.3

Higher specification fork mounting level-3B, more weight can be loaded.

#### **Maneuverability**

The distance to ground is 270mm for 3.0t, it offers greater maneuverability and keep the truck moving in the roughest of applications, and yet we keep a very low center of gravity, by using a distributed weight in the forklift, giving it an excellent stability.