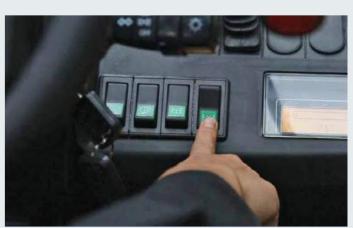

### **RELIABILITY**

The full-floating hydraulic transmission gearbox, with 2WD and 4WD switch function, can provide higher running speed and stronger gradeability;

Rear tyre:10.0/75-15.3

Higher specification fork mounting level-3B, more weight can be loaded.